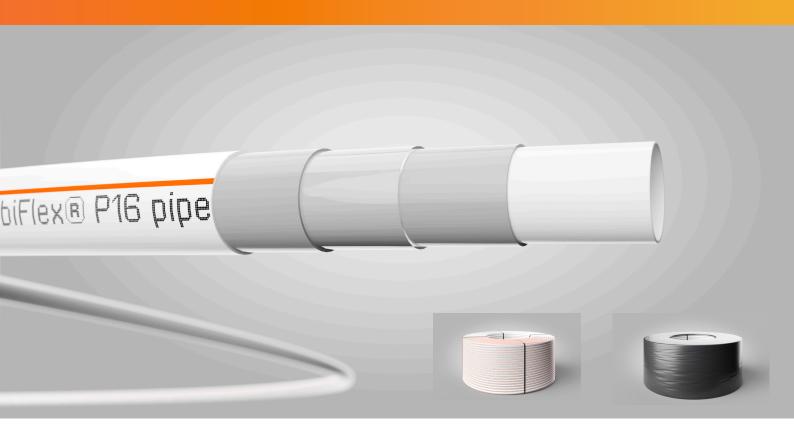

## **Product overview**

The AmbiFlex P16 is a dedicated pipe for Underfloor Heating applications and one of our most popular models of pipe. The combination of flexability and durability makes this pipe a choice for the every day installer.

The base material is PE-RT type 1 material, with the signature orange SpeedStripe which is seen on the core UFH pipes from Ambiente. The P16 features a build up of 5 layers including an EVOH layer which acts as an oxygen barrier.

## Key features

- LifeTime warranty
- Flexible pipe
- Dedicated for UFH applications
- Signature orange SpeedStripe for quick identification
- Coil sizes, 120, 240 and 500m
- Two way meter marking on pipe