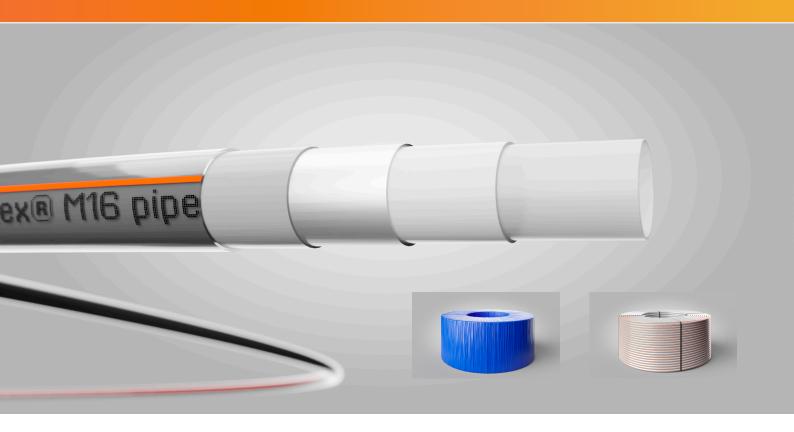

## **Product overview**

The AmbiFlex M16 is an ultra-flexible MLCP (multi-layercomposit pipe) dedicated for Underfloor Heating applications and our most flexible MLCP pipe yet. The combination of flexability and durability makes this pipe a choice for professionals.

The base material is PE-RT type 1 with an aluminum layer including the signature orange SpeedStripe which is seen on the core UFH pipes from Ambiente. The M16 features a build up of 5 layers which gives the pipe the ability to hold its shape once laid.

## Key features

- LifeTime warranty
- Ultra-Flexible MLCP pipe
- Dedicated for UFH applications
- Signature orange SpeedStripe for quick identification
- Coil sizes, 120, 240 and 500m
- Two way meter marking on pipe