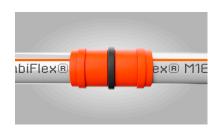

## **Product warranty**

M16 carries a LifeTime warranty and is compatible with the SlimPul fitting.

The M16 pipe is expected to be pressure tested to double the normal working pressure of the system and left under pressure for 30mins.

The SlimPul pipe fittings should be used to maintain the lifetime warranty of the pipe.