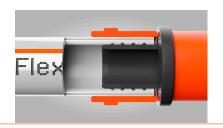

## **Product warranty**

M16 carries a LifeTime warranty and is compatible with the SlimPul fitting.

The M16 pipe is expected to be pressure tested to double the normal working pressure of the system and left under pressure for 30mins.

The SlimPul pipe fittings should be used to maintain the lifetime warranty of the pipe.