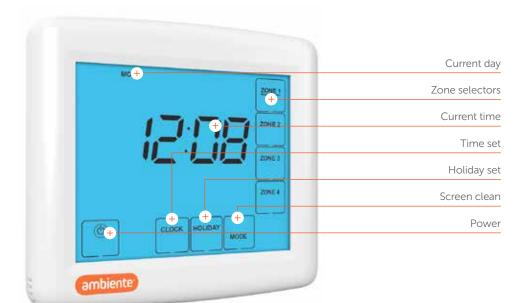

## **PRODUCT OVERVIEW**

A timeclock is a programmer that has ON and OFF times that can be set for different items of control and works by storing times set by the user to control parts of a heating system in according to the time of the day/week. Our 4 channel timeclock allows you to control up to 4 zones of heating – for example you might have four zones: Ground floor UFH, First Floor UFH, Bathroom Towel Rads, Hot Water.

The timeclock is designed to work with the relevant Ambiente wiring centre but can equally be used as a standalone timeclock.

The Ambiente touchscreen timeclock option is neat and functional with easy to use touchscreen controls.