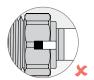

#### Inspection chamber

Use the 'inspection chamber to check that the pipe is fully inserted into the connector (see below).

10004A|0415-016