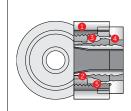

#### Straight pipe connector break-down

- 1 Nut in nickel plated brass
- 2 O ring seals
- 3 Washer
- 4 Brass adapter
- 5 Serrated hose clamp in brass