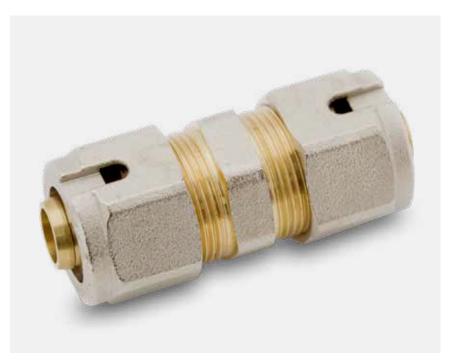

#### **PRODUCT OVERVIEW**

The complete pipe repair kit comprises of three individual components - two pipe couplings and one straight male-male fitting. These repair kits are available for 12mm, 15mm, 16mm and 17mm pipework. The design incorporates an O-ring sealing face to the straight connector. The split O-ring has a grooved inner face for gripping and holding the pipe, the split also ensures that over tightening can not take place.