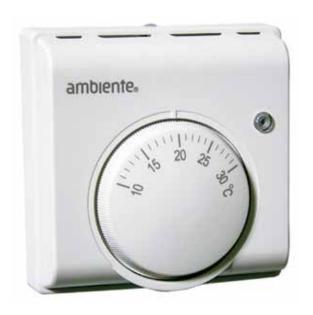

### Front view showing control dial

With tamper proof cover

This standard dial (bi-metallic) 230v thermostat is surface mounted, simple to use and also available with a tamper proof cover.

#### Surface mounted

Mounts directly onto wall or single gang back box.

#### Indicator lamp

The unit has a heating indicator lamp to show when thermostat is calling for heat.

#### Tamper proof cover

Can have a tamper proof cover fitted (non standard).

# Temperature setting range

Temperature setting range is between 10 - 30°C.

#### Terminals

Large, easy to wire terminals with built-in conductor clamps.