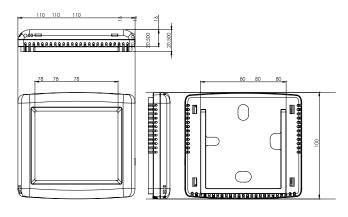

#### **Dimensions**

| Technical data                          |                       |
|-----------------------------------------|-----------------------|
| RC1-W Compatible                        | N                     |
| RC2-W Compatible                        | N                     |
| RC1-WTS Compatible                      | Υ                     |
| RC2-WTS Compatible                      | N                     |
| UH1-W Compatible                        | N                     |
| Temperature Range                       | 05-35 °C   41-95 °F   |
| 5/2 Day Programming Mode                | Υ                     |
| 7 Day Programming Mode                  | Υ                     |
| Number of Heating Levels                | 4                     |
| Optimum Start                           | Υ                     |
| Number of HW Times                      | 0                     |
| Holiday Function                        | Υ                     |
| Keylock Function                        | Υ                     |
| Temperature Hold                        | Υ                     |
| Temperature Override                    | Υ                     |
| Frost Protection                        | Υ                     |
| °C / °F Option                          | Υ                     |
| Built In Sensor                         | Υ                     |
| Remote Air Sensing Mode                 | N                     |
| Floor Sensing Mode                      | N                     |
| Remote Probe Included                   | N                     |
| Accuracy                                | +/-1°C                |
| Adjustable Switching<br>Differential    | Υ                     |
| Wireless Fail Safe Function             | Υ                     |
| RF Frequency                            | 433MHz                |
| Operational Radio Range (Open<br>Space) | Up to 100M            |
| Power                                   | Rechargable Battery   |
| Battery Life Time                       | (Mini USB Connection) |
| USB Power Lead Included                 | Typically 6-8 Months  |
| Mounting Type                           | Wall/Desk Stand       |
| Installed Dimensions (L,H,D)            | 110x100x20mm          |
| Weight                                  | 198g                  |
|                                         |                       |