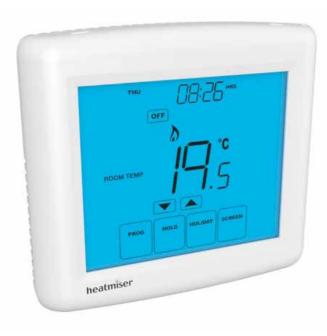

## more than underfloor

This is a Wireless verion of the Ambiente Touchscreen Programmable Room Thermostat, our most popular model for the control of individual heating zones. The ability to set up the heating system to the most efficient pattern, as well as geared to the users lifestyle, as made this a popular choice for homeowners.

This model has 7-day programming function, with 4 time periods per day, pre-set by the user to meet their requirements. Other features include Holiday mode, lock function, frost mode.

The PRT-W range works in conjunction with a wireless wiring centre (UH1-W) or with a receiver (RC1-W).