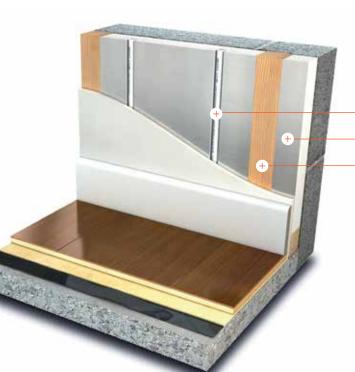

## more than underfloor

17mm Ambiente UFH pipe

EPS100 insulation with reflective foil

50mm batten

The system is fixed to the wall with grooved EPS100 insulation support plates (with integral aluminium reflective surface) between battens that are fixed to the wall. High performance 17mm PE-RT pipes are evenly spaced across the surface area to ensure an even distribution of heat or cooling energy.