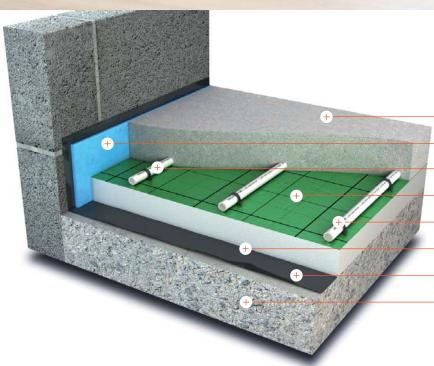

## ambiente<sup>®</sup>

more than underfloor

Floor screed

Foam edge insulation

17mm Ambiente UFH pipe

Laminated insulation gridboard (25mm minimum)

Tacker staples

Acoustic detail (if required)

Damp proof membrane (if required)

Concrete sub-floor

#### **PRODUCT OVERVIEW**

The AmbiTak is a quick and flexible system, providing an even and effective form of heating within a screeded floor build up.

UFH pipework is typically clipped to a laminated EPS sheet (25mm minimum), which has a printed grid to help the installer achieve the correct pipe spacings. Tacker staples are fed from a specialist tool through the laminate layer and into the EPS insulation - the staples are barbed to give a good fixing that will withstand the flex of the pipe.