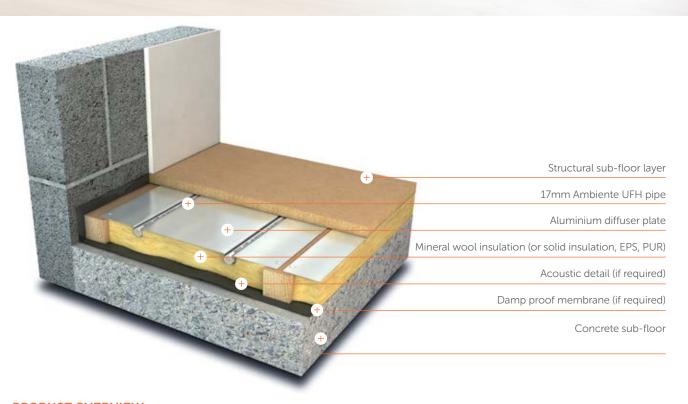

## **PRODUCT OVERVIEW**

The AmbiPlate 20 system is designed to suit battened floor buildups but can be easily adapted to suit sprung sports floors, acoustic batten floors and over-battened floors.

Before the underfloor heating system is installed, insulation should be laid between the battens and should be laid as close as possible to the underside of the pipework to maximise heating output.

The system consists of aluminum diffuser plates being fixed directly on to the battens. The plates contain grooved channels into which the underfloor heating pipework is installed in continuous lengths and piped back to the underfloor heating manifold.

The reflective properties of the aluminium diffuser plates mean that any heat is efficiently pushed up through the sub-floor layers for maximum heat output. The nature of the system means that it has a quicker response that a traditional (screed) UFH system.