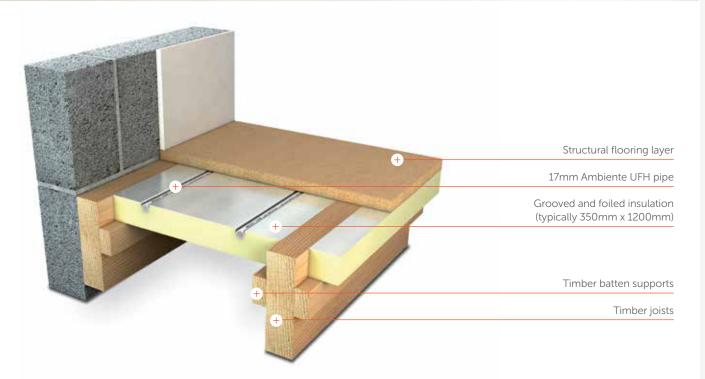

## **PRODUCT OVERVIEW**

The AmbiFloat 30 system is designed specifically for joisted floor constructions and provides a stable and effective form of heating. Similar to the AmbiPlate 30 system, the AmbiFloat 30 system incorporates the aluminium profile and insulation into one product.

The insulation panels are made from high density insulation to provide increased strength and are available in various thicknesses starting from 50mm. Before the insulation panels can be installed, timber battens should be fixed to the sides of the joists at the required depth to support the insulation. The insulation panels are over laid with aluminum foil to provide an equal distribution of heat and are grooved for the underfloor heating pipework to sit within. The pipework is installed in continuous loops within the floor back to the manifold in the normal fashion.

The reflective properties of the aluminium foil face mean that any heat is efficiently pushed up through the sub-floor layers for maximum heat output. The nature of the system means that it has a quicker response that a traditional (screed) UFH system.