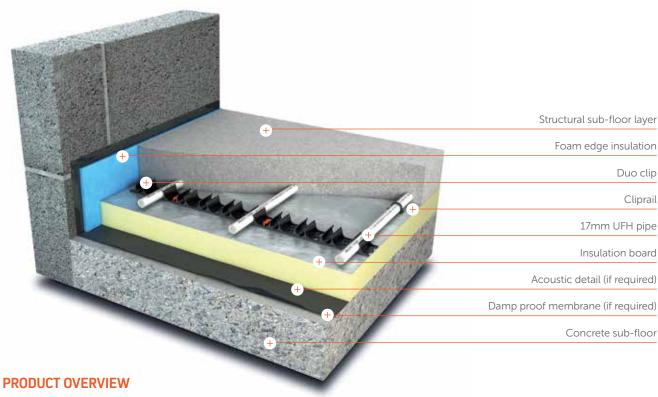

## ambiente<sup>®</sup>

more than underfloor

The AmbiDuoClip is a cost effective, hybrid solution that can be used where AmbiTak is the preferred option but the insulation board is either not deep enough to allow the pipe to be securely held with tacker clips alone or where the insulation is a PUR type board which lacks the required density to hold the clips in place.

In these situations, AmbiClip can be used in combination with AmbiTak. The cliprail is usually installed at double spacing and will provide a secure hold for the pipe, especially at loop-heads, while the tacker staples will help to minimise installation costs.