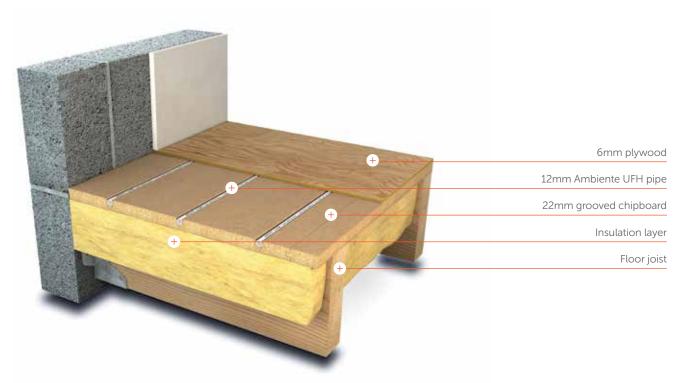

## **PRODUCT OVERVIEW**

The AmbiChipboard system is a unique combination of a structural floor solution, while incorporating underfloor heating. It consists of high grade moisture-resistant tongue/grooved chipboard panels, that are pre-routered to take 12mm UFH pipework. Pipework chanels are routed typically at 150mm spacings, with radius returns and transit channels to facilitate installation. Often the tail/transit pipework is run beneath the floor in the joist void to minimise the need for any further routing of the boards.

Ambiente reccomend the use of a 6mm ply (or cement-based alternative) to be laid over the system before laying the floor finish.