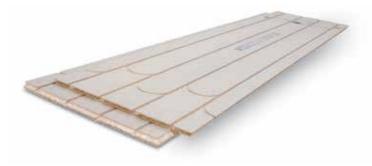

## **PRODUCT OVERVIEW**

The AmbiChipboard system is a unique combination of a structural floor solution, while incorporating underfloor heating. It consists of high grade moisture-resistant tongue/grooved chipboard panels, that are pre-routered to take 12mm UFH pipework. Pipework chanels are routed typically at 150mm spacings, with radius returns and transit channels to facilitate installation. Often the tail/transit pipework is run beneath the floor in the joist void to minimise the need for any further routing of the boards.

## Universal panel with pre-grooved return channels

10004A|0415-040